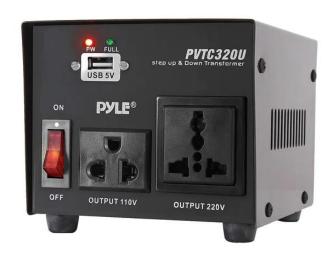

## **DESCRIPTION**

- 500-Watt Step-Up/Step-Down Converter
- Step Up: 110/117/120V AC to 220/230/240V AC
- Step Down from: 220/230/240V AC to 110/117/120V AC
- Safety break switch to power on and protects from electric shock.
- Two universal outlets for output in the front
- comes with 2 spare fuses.

Dimensions: 7"L x 7"W x 5"H

The Pyle PVTC320U 500W Step Up and Step-Down Voltage Converter Transformer is an efficient and safe solution for voltage conversions between 110-120V and 220-240. With a 500W power rating, a safety break switch to protect from electric shock, two universal outlets, two spare fuses, and a USB charging port, this converter transformer supports both home and commercial applications.