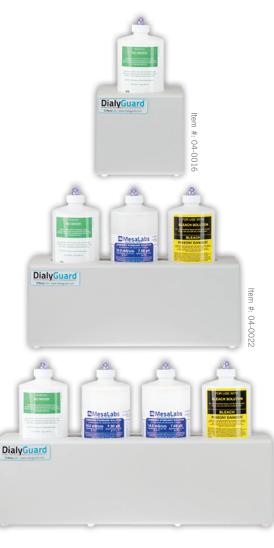

#### Single Station

#### Item #: 04-0016

» The Single Station is ideal when you need an independent rinsing station. Includes quart bottle holder and empty RO water bottle with all tubing.

#### Rinse Station

#### Item #: 04-0022

» The Rinse Station provides a single location to rinse, disinfect, and prepare to store your syringe style meters. Includes three quart bottle holder, 14/7 Combo solution, empty RO and bleach solution bottles, and three-meter instrument holder.

#### Cal-Station

#### Item #: 04-0023

» The Cal-Station makes it easy to perform daily disinfection, rinsing, and verification/calibration of conductivity and pH instruments. Includes four quart bottle holder, two bottles of the 14/7 Combo solution, empty RO and bleach solution bottles and three-meter instrument holder.

#### Mini Station

#### Item #: 04-0024

» The Mini Station offers a perfect option for those who want to customize a station that's right for them. Includes five 16 oz. bottle holder and all tubing (no solutions).

#### Super Station (no solutions) Item #: 04-0025

» Customize your Super Station with the Solutions you need. The twolevel stand holds four guart and five 16 oz. bottles. Includes ninebottle holder, empty RO and bleach solution bottles, and three-meter instrument holder.

#### Super Station (with Solutions) Item #: 04-0026

- » The Super Station is the ultimate accessory for any instrument utilizing a flow-through cell. The two-level rack holds four quart and five 16 oz. bottles—everything you need for daily verifications, plus Level One and Level Two Calibration of your pHoenix XL.
- » Includes nine-bottle holder, empty RO and bleach solution bottles, 16 oz. bottle of Neo-Care Cleaning Solution, pH 4 Buffer Solution, pH 10 Buffer Solution, 1 mS Solution, 100 mS Solution, two quart bottles of 14/7 Combination Solution, and three-meter instrument holder.