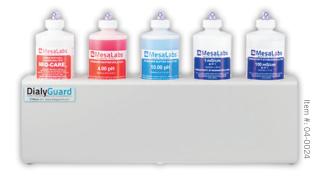

#### Mini Station

#### Item #: 04-0024

» The Mini Station offers a perfect option for those who want to customize a station that's right for them. Includes five 16 oz. bottle holder and all tubing (no solutions).