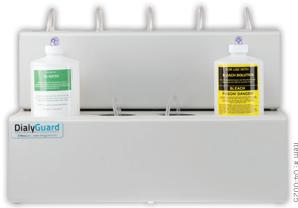

#### Rinse Station

#### Item #: 04-0022

» The Rinse Station provides a single location to rinse, disinfect, and prepare to store your syringe style meters. Includes three quart bottle holder, 14/7 Combo solution, empty RO and bleach solution bottles, and three-meter instrument holder.