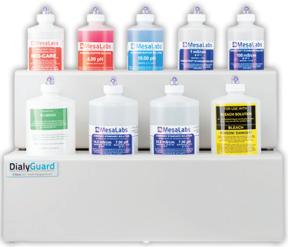

#### Super Station (no solutions) Item #: 04-0025

» Customize your Super Station with the Solutions you need. The twolevel stand holds four guart and five 16 oz. bottles. Includes ninebottle holder, empty RO and bleach solution bottles, and three-meter instrument holder.

#### Super Station (with Solutions) Item #: 04-0026

- » The Super Station is the ultimate accessory for any instrument utilizing a flow-through cell. The two-level rack holds four quart and five 16 oz. bottles—everything you need for daily verifications, plus Level One and Level Two Calibration of your pHoenix XL.
- » Includes nine-bottle holder, empty RO and bleach solution bottles, 16 oz. bottle of Neo-Care Cleaning Solution, pH 4 Buffer Solution, pH 10 Buffer Solution, 1 mS Solution, 100 mS Solution, two quart bottles of 14/7 Combination Solution, and three-meter instrument holder.

# Item #: 04-0025