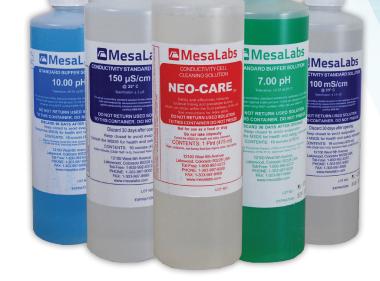

# **Dialysate Solutions**

Mesa Labs offers a full line of NIST-traceable calibration and verification solutions for dialysis equipment and care for dialysate meters.

#### Combination Solution - Conductivity + pH solution combined in one bottle!

» Comes in 14.0 mS/cm Conductivity and 7.0 pH. Shelf Life of Unopened Bottle: 1.5 years from date of manufacture. Shelf Life of Opened Bottle: 30 days from date of opening.

#### **pH Buffer Solutions** - For the calibration of conductivity/pH meters.

» Available in pH 4, 7 and 10.

Shelf Life of Unopened Bottle: 1.5 years from date of manufacture. Shelf Life of Opened Bottle: 90 days from date of opening.

#### Conductivity Solutions - For the calibration of conductivity/pH meters.

» Available in 1 mS, 14 mS, 50 mS, 100 mS and 150 mS. Shelf Life of Unopened Bottle: 1.5 years from date of manufacture. Shelf Life of Opened Bottle: 30 days from date of opening.

## **Total Dissolved Solids (TDS) Solutions** - Verify the accuracy of water quality meters.

» Available in 15ppm, 150ppm and 1500ppm.
Shelf Life of Unopened Bottle: 1.5 years from date of manufacture.
Shelf Life of Opened Bottle: 60 days from date of opening.

# **NEO-CARE Cell Cleaning Solution** - Cleaning solution that removes hard deposits and bacterial filming from cell sensors for greater accuracy and extended instrument life.

» Shelf Life of Unopened Bottle: No Expiration Date. Shelf Life of Opened Bottle: No Expiration Date.